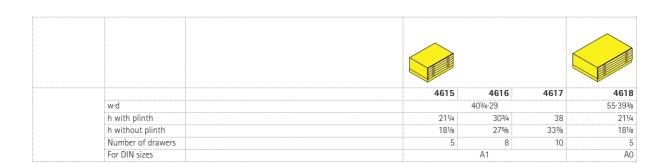

Top. melamine-resin laminated matching front.

Drawers with ball-bearing runners, pull-out restriction and safety lock. Maximum load 20 kg.

The following material groups are available to choose from: Body made of chipboard: L(flannel, sandy brown); Front made of chipboard: L(flannel, sandy brown).