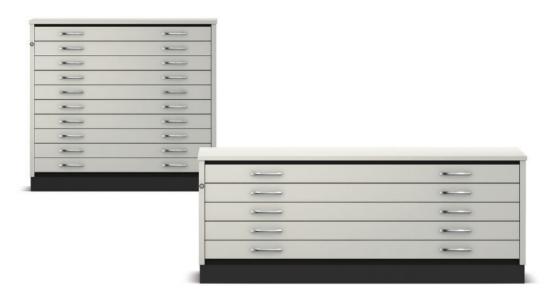

## **Drawing cabinets.**

Body of melamine-resin laminated chipboard with glued-on plastic edges and finished back. Fitted with black coated plinth if required.

Front epoxy-resin paint finish with matching bow handles.

Top. melamine-resin laminated matching front.

Drawers with ball-bearing runners, pull-out restriction and safety lock. Maximum load 20 kg.

The following material groups are available to choose from: Body made of chipboard: L(flannel, sandy brown); Front made of chipboard: L(flannel, sandy brown).