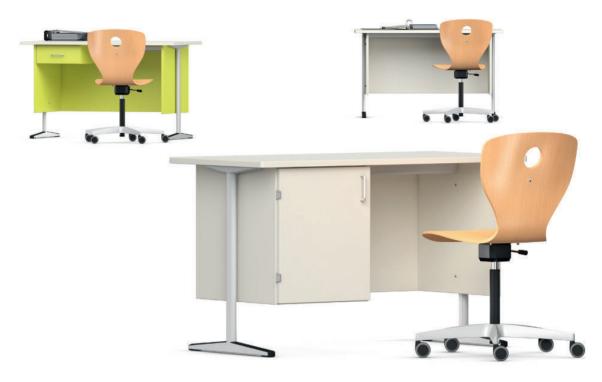

## Uno-M-Teach Teachers' desk.

Frame of powder-coated flat-oval steel tube with middle leg on flat tapering steel skids with plastic kicking protection.

Table top of melamine-resin coated chipboard with seamless moulded-on (PUR) polyurethane safety edge. Features. Built-in cupboard and drawer are lockable on request.

Handles. Choice of 2 different types such as plastic or metal bow handles.

Accessories and options. Glides for hard and soft floors or universal glides (2K).

Important notice. PUR edges are extremely robust, but can show signs of discoloration over time.