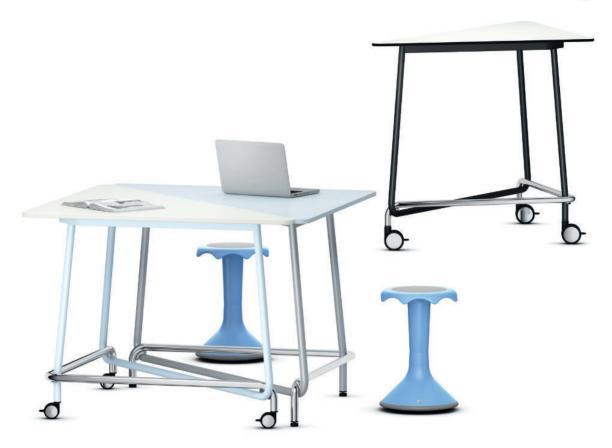

## TriUnion Stand-at table for students.

Frame made from welded, screwed, round tubular steel legs with rectangular tubular steel top frame and foot support. All powder-coated. Optionally available with chrome-plated foot support ans plastic kick protection. Table with castors or glide elements for hard or soft floorings.

Tables in 3 fixed stand-at heights in accordance with DIN EN 1729.

**Table top** (right-angle triangle with two equal sides) made from melamine-resin coated chipboard with glued plastic edge or highly compacted tops (HPL). All table tops with rounded corners.

Function: Many combinations possible to form rows or group workspaces. Optionally with table connectors. The following material groups are available to choose from: Frame made of steel tube: M1,(chrome-plated); Top made of chipboard: L4; HPL-top: L4.