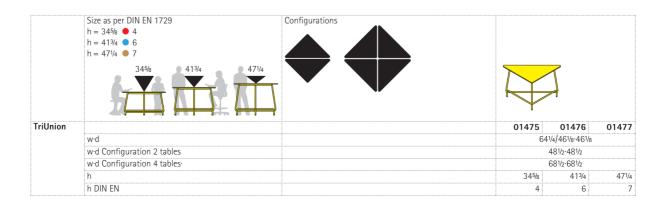

Tables in 3 fixed stand-at heights in accordance with DIN EN 1729.

**Table top** (right-angle triangle with two equal sides) made from melamine-resin coated chipboard with glued plastic edge or highly compacted tops (HPL). All table tops with rounded corners.

Function: Many combinations possible to form rows or group workspaces. Optionally with table connectors. The following material groups are available to choose from: Frame made of steel tube: M1,(chrome-plated); Top made of chipboard: L4; HPL-top: L4.