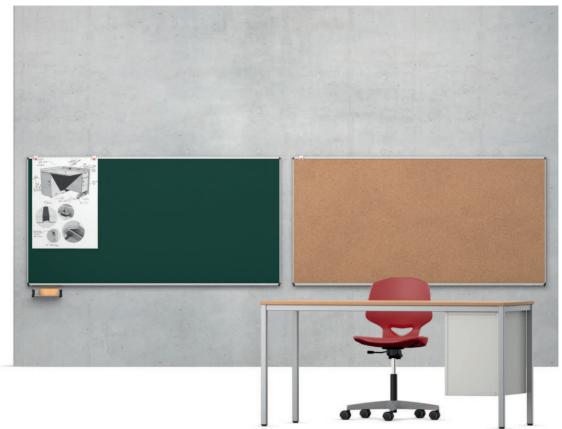

## TopScript-I Elongated wall board with one writing surface.

Installation. Wall-mounted, suspended

Board surfaces made from steel sheet, Korkinol or cork, held in frame without screws, with rounded aluminium profiles and safety corners. Chalk strip (optional) and wiper holder (optional) made from aluminium with natural anodized finish and with side safety caps

Accessories. Aluminium picture clamping strip with four movable clamping points per linear metre.

Note: Please note any discrepant dimensions during assembly.

The following material groups are available to choose from: Writing surface made of steel: E2; (natural cork, sand cork linoleum).