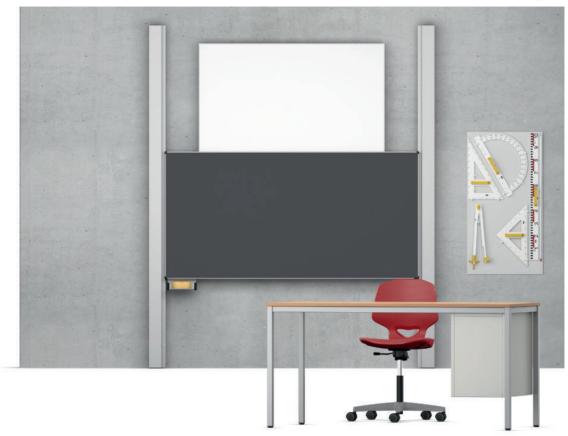

## TopPilon-I Pylon board with one writing surface.

Pair of pylons (pair of uprights) made from extruded aluminium profiles with natural anodized finish. Counterweights made from steel or plastic, lightweight, low-noise and maintenance-free, travelling in the uprights. The board surface can be moved vertically between the pylons. See table for maximum pylon height. Installation. Wall mounting.

Board surfaces made from steel sheet, held in frame without screws, with rounded aluminium profiles and safety corners. Wiper holder and chalk strip on the board surfaces made from aluminium with natural anodized finish and with side safety caps

Accessories. Centre, wall-mounted projection surface.

The following material groups are available to choose from: Pylon made of aluminium: M(anodisé); Writing surface made of steel: E1.

Further products on this page: JUMPER Air Move, EcoTable-Q.