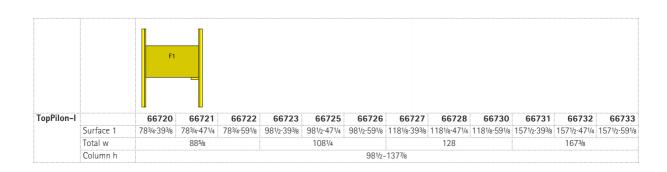

## TopPilon-I Pylon board with one writing surface.

Pair of pylons (pair of uprights) made from extruded aluminium profiles with natural anodized finish. Counterweights made from steel or plastic, lightweight, low-noise and maintenance-free, travelling in the uprights. The board surface can be moved vertically between the pylons. See table for maximum pylon height. Installation. Wall mounting.