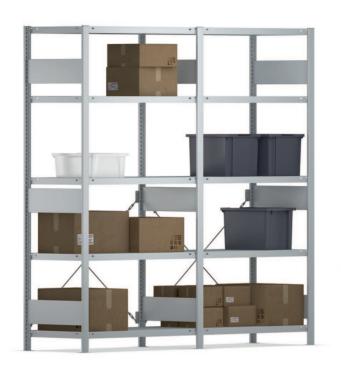

## Store-II Storage shelving.

System comprising full and attachment shelf units and individual shelves.

Construction of connected steel T-hollow profile sections with shelf inserts. Upright profile sections with grid holes for individual positioning of shelves. All full shelf units and all attachment shelf units are braced as standard with two and one diagonal connector(s) respectively on the back of the shelving. All steel parts are galvanised or galvanised and powder-coated.

Equipment with shelves of edged sheet steel.

The following material groups are available to choose from: Frame and bases made of metal: M(light grey RAL 7035, galvanised).

|          | Rows of holes: 1"<br>Load per shelf: 330,7 lb |                            |              |             |              |               |
|----------|-----------------------------------------------|----------------------------|--------------|-------------|--------------|---------------|
| Store II | galvanised                                    | 06150                      | 06151        | 06152       | 06153        | 06154         |
|          | galvanised, powder-coated                     | 06155                      | 06156        | 06157       | 06158        | 06159         |
|          | w⋅h                                           | 415/8·783/4                | 395/8-783/4  | 415%-981/2  | 395%-981/2   |               |
|          | d                                             | 30(40)(50)(60)             |              |             |              |               |
|          | Total d                                       | 131/4(171/4)(211/8)(251/8) |              |             |              |               |
|          | Shelf loading lb                              | 150                        |              |             |              |               |
|          | Adjustable shelves                            | 5                          | 5            | 6           | 6            |               |
|          |                                               | Basic shelf                | Add-on shelf | Basic shelf | Add-on shelf | Storage shelf |