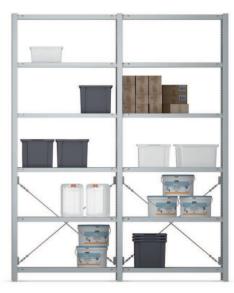

## Store-II Storage shelving.

System comprising full and attachment shelf units and individual shelves.

Construction of connected steel T-hollow profile sections with shelf inserts. Upright profile sections with grid holes for individual positioning of shelves. All full shelf units and all attachment shelf units are braced as standard with two and one diagonal connector(s) respectively on the back of the shelving. All steel parts are galvanised or galvanised and powder-coated.

Equipment with shelves of edged sheet steel.

The following material groups are available to choose from: Frame and bases made of metal: M(light grey RAL 7035, galvanised).

|          | Rows of holes: 1"<br>Load per shelf: 330,7 lb |                            |              |             |              |               |
|----------|-----------------------------------------------|----------------------------|--------------|-------------|--------------|---------------|
| Store II | galvanised                                    | 06150                      | 06151        | 06152       | 06153        | 06154         |
|          | galvanised, powder-coated                     | 06155                      | 06156        | 06157       | 06158        | 06159         |
|          | w⋅h                                           | 415/8·783/4                | 395/8-783/4  | 415%-981/2  | 395%-981/2   |               |
|          | d                                             | 30(40)(50)(60)             |              |             |              |               |
|          | Total d                                       | 131/4(171/4)(211/8)(251/8) |              |             |              |               |
|          | Shelf loading lb                              | 150                        |              |             |              |               |
|          | Adjustable shelves                            | 5                          | 5            | 6           | 6            |               |
|          |                                               | Basic shelf                | Add-on shelf | Basic shelf | Add-on shelf | Storage shelf |