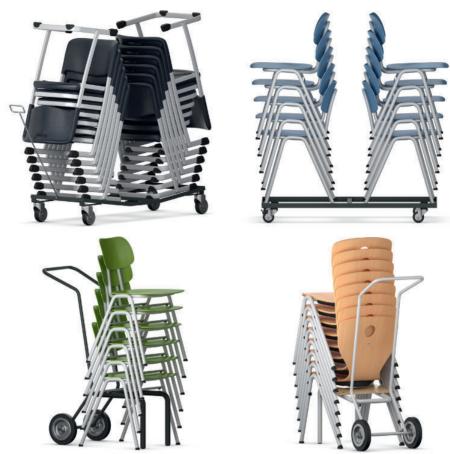

## Stacking trolley and stacking carts for school chairs.

Stacking trolley for transporting and storing stackable chairs from the product families BasicGlide, KN-39, LuPoGlide and LuPoStool. Only chairs of selected sizes (see table) can be used. Maximum stacking quantity see table

Stacking carts for transporting stackable chairs from the product families BasicGlide, Compass-VF, JUMPER Air Four, JUMPER Ply Four, KN-39, LuPoGlide, LuPoStool, NF-Compass and Stakki. Only chairs of selected sizes (see table) can be used. Maximum stacking quantity see table.

| Accessories<br>Students' chairs |                 |                                  | 03414    | 03834  | 03415 | 03835            | 31198 |  |
|---------------------------------|-----------------|----------------------------------|----------|--------|-------|------------------|-------|--|
|                                 |                 |                                  | Stacking | cart   | S     | Stacking trolley |       |  |
|                                 | BasicGlide      | Model 03402, Size 5+6            | 2 x 10   |        | 10    |                  |       |  |
|                                 |                 | Model 03405-07, Size 6           | 2 x 10   |        | 10    |                  |       |  |
|                                 | Compass-VF      | Size 6                           |          |        |       |                  | 10    |  |
|                                 | Jumper Air Four | Size 6                           |          |        |       |                  | 5     |  |
|                                 | Jumper Ply Four | Size 6                           |          |        |       |                  | 5     |  |
|                                 | KN-39           | Size 6                           |          | 2 x 10 |       | 10               |       |  |
|                                 | LuPoGlide       | Model 03430, Size 5+6            | 2 x 10   |        | 10    | ··········       |       |  |
|                                 |                 | Model 03434, Size 6              | 2 x 10   |        | 10    |                  |       |  |
|                                 | LuPoStool       | Stool, h 460                     | 2 x 6    |        | 6     |                  |       |  |
|                                 |                 | Stool with foot ring, h 560, 610 | 2 x 3    |        | 3     |                  |       |  |
|                                 | NF-Compass      | Size 6                           |          |        |       |                  | 10    |  |
|                                 | Stakki          |                                  |          |        |       |                  | 10    |  |