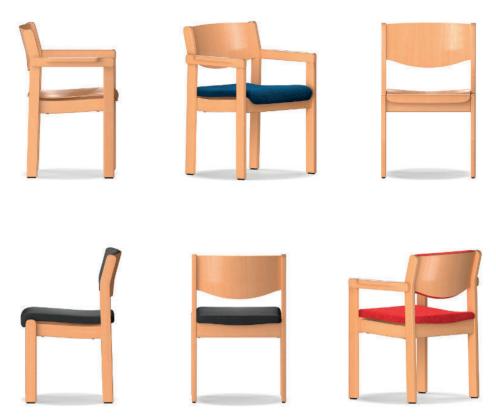

## Spessart-1 Four-legged chair.

Frame of solid rectangular-profiled beech, naturally varnished or stained in a color. Chair and armchair are available whereby the armrests are also of solid beech.

Seat and backrest of beech plywood with concealed seat attachments. Optional firm single-sided upholstery. Features and options. Glides for hard or soft floors. For maxium number stackable see table.

Accessories. Stacking trolley model 03835 for 1 stack of chairs.

The following material groups are available to choose from: Frame made of wood: H1; Seat and backrest: H1; Fabric cover: S40,46,51,52,64,73,74,76,78,79,80,81.

|            | Upholstery:<br>Seat 1¼"<br>Backrest 7/8" |                   |                   |       |                   |                   |       |  |  |
|------------|------------------------------------------|-------------------|-------------------|-------|-------------------|-------------------|-------|--|--|
| Spessart-1 |                                          | 03230             | 03231             | 03232 | 03235             | 03236             | 03237 |  |  |
|            | Seat w·h·d                               | 173/4-173/4-183/8 | 173/4-183/8-183/8 |       | 173/4.173/4.183/8 | 173/4·183/8·183/8 |       |  |  |
|            | Total w·h·d                              |                   | 195%:311/2:201/2  |       |                   | 235/8·311/2·201/2 |       |  |  |
|            | Armrest h                                |                   |                   |       |                   |                   | 25%   |  |  |
|            | Stacking height                          | 7                 | 7 5               |       | 7                 | 7 5               |       |  |  |