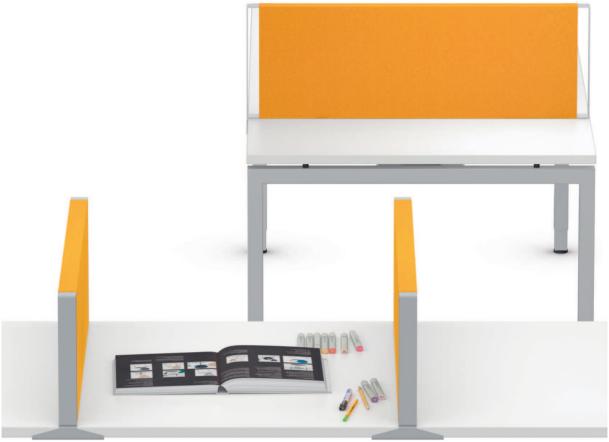

## Spaces Discretion element.

Function: Spaces discretion elements can be used to partition off work areas on table systems.

**Construction:** Consisting of a curved sheet-steel frame in the color arctic with a fabric-covered acoustically effective inner section.

**Field of application:** Spaces can be used on tables of the Series 901 and NetWork product families with 25 mm thick table tops.

The following material groups are available to choose from: Fabric cover: S51.

| Spaces |     | 21940 | 21941        | 21942 |
|--------|-----|-------|--------------|-------|
|        | W   | 311/2 | 351/2        | 39%   |
|        | h∙d |       | 117/8 · 15/8 |       |