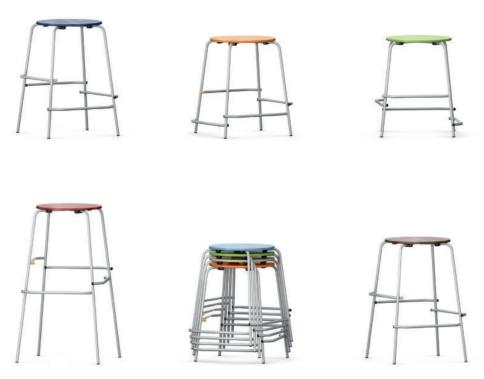

## Solo Four-legged stool.

Frame of welded, powder-coated round steel tube.

Stool in 5 fixed heights. Each model with 4 seating heights, due to the cross struts positioned at different heights as foot supports.

Seat of beech plywood with concealed seat fixings.

Features and options. Plastic or felt glide elements.

The following material groups are available to choose from: Frame made of steel tube: M1; Seat made of wood: H1.

|      |                                  | R                                                    |       |    |     |       |
|------|----------------------------------|------------------------------------------------------|-------|----|-----|-------|
| Solo |                                  |                                                      |       |    |     | 03826 |
|      | Distance of seat to floor        | 181/8                                                | 201/2 | 25 | 25% | 323/4 |
|      | Distance of seat to foot support | 93/4, 113/4, 133/4, 153/4 113/4, 133/4, 153/4, 175/8 |       |    |     |       |
|      | Stacking height                  | 4                                                    |       |    |     |       |
|      | Seat w                           | 133⁄4                                                |       |    |     |       |