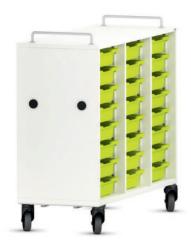

## Shift+ Transfer Mobile storage cabinets.

Structure of glued linear bodies on a steel cross-member with 4 technical casters, 2 of which are lockable. Body of melamine-resin-coated LIGNOpal chipboards with glued-on plastic edge. With glued center walls for partitioning the bodies, permanently glued structural shelves and a perforated-plate back panel. Partly with plastic boxes/trays on guide rails (see table). Optional with rubber mats on the shelves.

Function: Optional with magnets on the outers sides for docking further cabinet elements.

Push-handles (optional) made of steel on the top of the body.

The following material groups are available to choose from: Body made of LIGNOpal: L4; Perforated-plate: M1; Gratnell plastic box: C3.

| Shift+ Transfer |                              | 45320         | 45325         | 45321       | 45330         | 45332 | 45326 |
|-----------------|------------------------------|---------------|---------------|-------------|---------------|-------|-------|
|                 | w Body (w Total)             | 415/8 (43)    |               | 41% (461/4) |               |       |       |
|                 | h Body (h Total)             | 37 (381/8)    | 433/8 (451/2) | 37 (381/8)  | 433/8 (451/2) |       |       |
|                 | d Body (d Total)             | 163/4 (173/8) |               |             |               |       |       |
|                 | FH                           |               |               | 2           | 2,5           |       |       |
|                 | Number of compartments       |               |               | 3           | 8             | 6     | 4     |
|                 | Number of boxes (h 3/5%)     | 24/12         | 30/15         | 6/3         | -             | -     | 10/5  |
|                 | Number of insertable shelves | 6             |               |             |               |       |       |