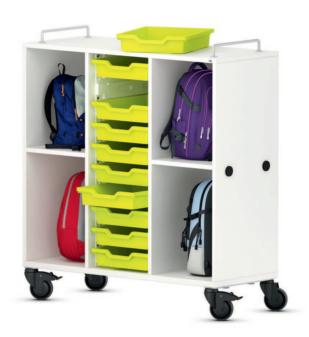

## Shift+ Transfer Mobile storage cabinets.

Structure of glued linear bodies on a steel cross-member with 4 technical casters, 2 of which are lockable. Body of melamine-resin-coated LIGNOpal chipboards with glued-on plastic edge. With glued center walls for partitioning the bodies, permanently glued structural shelves and a perforated-plate back panel. Partly with plastic boxes/trays on guide rails (see table). Optional with rubber mats on the shelves.

Function: Optional with magnets on the outers sides for docking further cabinet elements.

Push-handles (optional) made of steel on the top of the body.

The following material groups are available to choose from: Body made of LIGNOpal: L4; Perforated-plate: M1; Gratnell plastic box: C3.