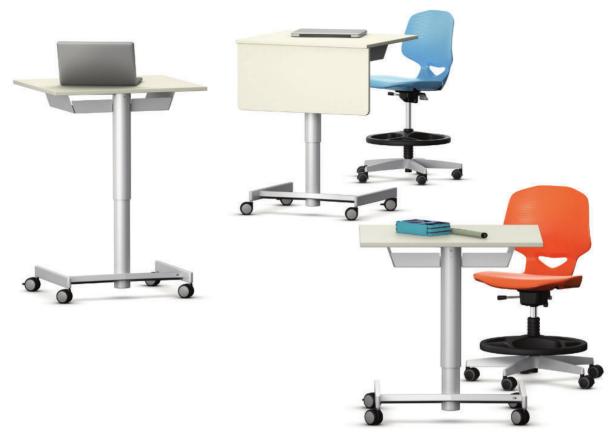

## Shift+ Base Height adjustable sit-at/stand-at school table.

Frame made from welded, powder-coated, U-shaped steel skids and a centrally positioned upright. Skids with four castors as standard, two of which are lockable. Optionally with bookshelf and/or screen.

**Function:** The gas spring is triggered using a handswitch at the edge of the desk top. The handswitch is equipped with a safety cover to protect against unintentional activation.

Desk height continuously height-adjustable with built-in gas spring.

Desk top made from laminate- or melamine resin-coated chipboard with glued plastic edge or from rigid CDF fibreboard or high-strength solid HPL board.

Equipment: Optionally available with a bookshelf made from metal sheet bended on three sides below the table top and/or a chipboard or CDF screen.