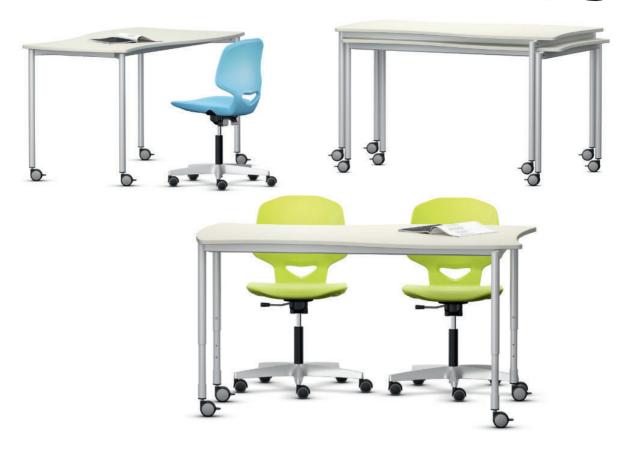

## Shift+ Fusion Four-legged table.

Frame made from welded round tubular steel legs with set-back rectangular tubular steel top frame, all powder-coated. Optionally with tube-in-tube Allen-key height adjustment (see table). Tables with four plastic, felt or 2C universal glide elements or with glide elements and four lockable castors. Model 01448 can be stacked up to a height of 8 units.

Tables in 7 fixed heights or with 5-position Allen-key height adjustment, all in accordance with DIN EN 1729. Table top in each case made from melamine resin or laminate-coated chipboard with glued plastic edge or rigid CDF fibreboard or high-strength solid HPL top. The corners have 1/8" rounding.