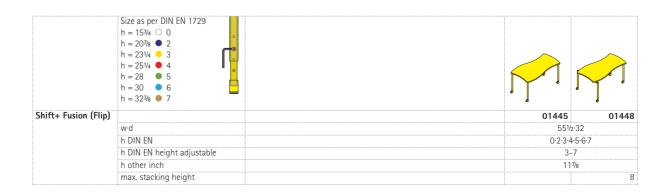

## Shift+ Fusion Four-legged table.

Frame made from welded round tubular steel legs with set-back rectangular tubular steel top frame, all powder-coated. Optionally with tube-in-tube Allen-key height adjustment (see table). Tables with four plastic, felt or 2C universal glide elements or with glide elements and four lockable castors. Model 01448 can be stacked up to a height of 8 units.

Tables in 7 fixed heights or with 5-position Allen-key height adjustment, all in accordance with DIN EN 1729. Table top in each case made from melamine resin or laminate-coated chipboard with glued plastic edge or rigid CDF fibreboard or high-strength solid HPL top. The corners have 1/8" rounding.