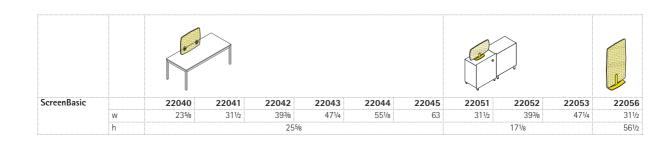

## ScreenBasic Screen and table screen.

**Design** constructed from a compacted felt element with diamond-shaped structure. Available as a free-standing floor element or as a cabinet accessory with steel base plate.

Assembly. ScreenBasic is fixed with the integrated tool to the table top of Serie 910-De, NetWork, EuroLine or the Serie 910-DFe function rail using a clamp-type retainer.

Function. The felt screen provides visual protection and privacy and complies with sound absorption class C. The following material groups are available to choose from: Cover made of felt: Fi1.