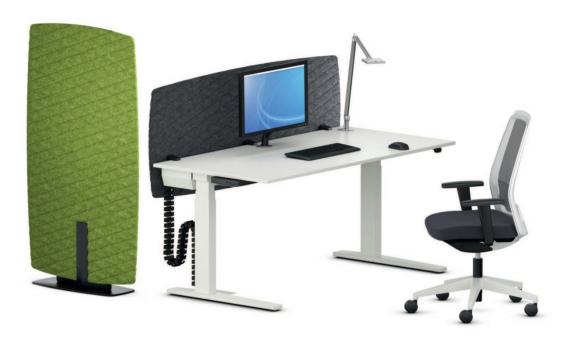

## ScreenBasic Screen and table screen.

**Design** constructed from a compacted felt element with diamond-shaped structure. Available as a free-standing floor element or as a cabinet accessory with steel base plate.

Assembly. ScreenBasic is fixed with the integrated tool to the table top of Serie 910-De, NetWork, EuroLine or the Serie 910-DFe function rail using a clamp-type retainer.

Function. The felt screen provides visual protection and privacy and complies with sound absorption class C. The following material groups are available to choose from: Cover made of felt: Fi1.