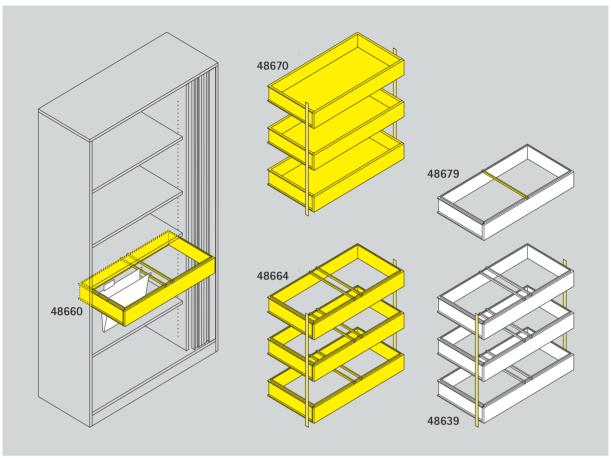

## Series 800 Suspension filing and wide drawers for roller shutter cabinets.

Suspension filing frames are available in black, powder-coated sheet steel with a rolling bearing-mounted telescopic guide with over-extension, as well as self-closing mechanism on both sides and damping. The suspension filing frame can bear a maximum load of 50 kg and 2 or 3 units can be combined on top of one another. They can be secured using a pull-out lock. The grid height for installation is 35 cm.

Wide drawers with function and design corresponding to those of the suspension filing capacity for the accommodation of further accessories such as partitions or dividers as well as adjustable suspension frames.

|                                   | * Body dimensions    |       |                       |       |          |                       |       |          |                         |         |
|-----------------------------------|----------------------|-------|-----------------------|-------|----------|-----------------------|-------|----------|-------------------------|---------|
| Series 800                        | * w                  | 39%   | 393/8                 | 471/4 | 39%      | 63                    | 471/4 |          |                         |         |
|                                   |                      |       | wide com-<br>partment |       |          | wide com-<br>partment |       |          |                         |         |
|                                   | DIN A4: per pull-out | 2     | 2                     | 3     |          |                       |       |          |                         |         |
| *D=16 <sup>3</sup> / <sub>4</sub> | 1 pull-out           | 48660 |                       | 48661 | 48666    |                       | 48667 |          |                         |         |
|                                   | 2 pull-outs          | 48662 |                       | 48663 | 480      | 668                   | 48669 | 48638    | 48679                   | 48672   |
|                                   | 3 pull-outs          | 48664 |                       | 48665 | 48670    |                       | 48671 | 48639    |                         |         |
|                                   |                      |       | Hanging fran          | ne    | Wide dra |                       | rer   | End stop | Intermediate<br>divider | Divider |