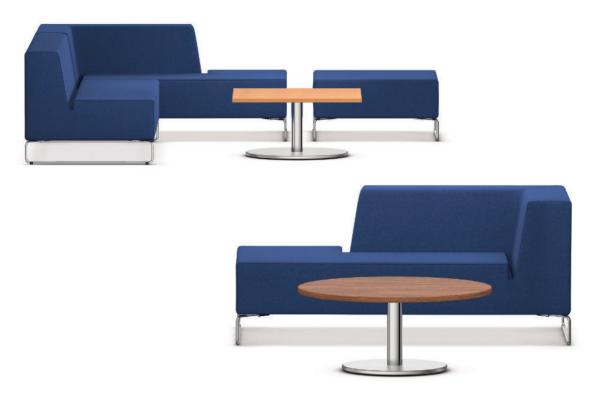

## RondoLounge-ST Occasional tables.

Frame comprising a central post/leg made from chrome-plated steel tube and a disc-shaped base with stainless steel cover and with plastic and felt glide elements.

Table height fixed.

Table top of melamine-resin- or veneer-coated chipboard with glued-on plastic or wooden edge and edged corners. The following material groups are available to choose from: Frame made of steel tube: M(chrome-plated); Top made of chipboard with plastic/beech edge:: L3; Top veneered: F1.

| RondoLounge-ST |             | 2010      |                                |  |
|----------------|-------------|-----------|--------------------------------|--|
|                | w·d / ø     | 311/2:311 | <sup>1</sup> 2 35 <sup>1</sup> |  |
|                | h           |           | 153/8                          |  |
|                | Disc foot ø | 251       |                                |  |