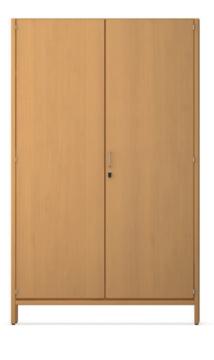

## Profil-800 Cupboard with wing door.

**Construction** consisting of glued bodies with square legs or corner posts of solid wood with a beech veneer coating. Additionally with a solid cross-post on the base and optionally with a cover top.

**Body** made of melamine-resin-coated chipboard with glued-on plastic edge. Partially with glued center walls for dividing the bodies. With grid holes (25 mm) for shelf inserts.

Front with 1 double wing door or if center wall is flush with body with 2 single wing doors to be opened separately. Optionally with cylinder or turning-knob locks.

Bow handles made from steel, wood or plastic, inset-type handles made from plastic and olive handles made from steel.

Interior equipment with shelf inserts.

The following material groups are available to choose from: Frame made of wood: H(natural); Front made of chipboard: L5; Body and bases made of chipboard: L5.