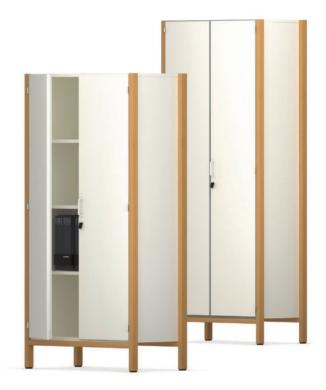

## Profil-800 Cupboard with wing door.

**Construction** consisting of glued bodies with square legs or corner posts of solid wood with a beech veneer coating. Additionally with a solid cross-post on the base and optionally with a cover top.

**Body** made of melamine-resin-coated chipboard with glued-on plastic edge. Partially with glued center walls for dividing the bodies. With grid holes (25 mm) for shelf inserts.

Front with 1 double wing door or if center wall is flush with body with 2 single wing doors to be opened separately. Optionally with cylinder or turning-knob locks.

Bow handles made from steel, wood or plastic, inset-type handles made from plastic and olive handles made from steel.

Interior equipment with shelf inserts.

The following material groups are available to choose from: Frame made of wood: H(natural); Front made of chipboard: L5; Body and bases made of chipboard: L5.