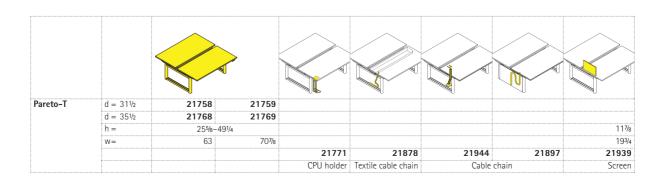

Table tops made from melamine-resin, veneer or linoleum-coated chipboard with angled corners.

Electrical connections (optional) by means of a folding metal cable tray with round cable chain and a linkable cable trough for the joint cabling of both desks.

Cable outlet through a maximum of three metal outlets (left, centre, right) or a cable flap positioned on the left or right for each workplace.

Accessories for electrical connection (Schuko power socket) and CPU holder with retaining strap.