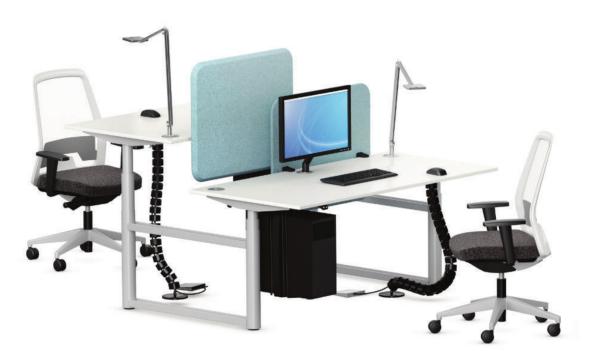

## Pareto-Twin Dual workplace.

**Design** in accordance with DIN EN 527-1 consisting of two centrally positioned tubular steel cross-pieces and welded brackets.

Substructure consisting of two pairs of uprights made from powder-coated metal with round or square uprights with two cross-pieces made from rectangular tubing. Optionally available with side panel cover. Electrically-driven height-adjustment with two-stage telescoping uprights, optionally with display, memory, collision protection and child safety protection.

Table tops made from melamine-resin, veneer or linoleum-coated chipboard with angled corners.

Electrical connections (optional) by means of a folding metal cable tray with round cable chain and a linkable cable trough for the joint cabling of both desks.

Cable outlet through a maximum of three metal outlets (left, centre, right) or a cable flap positioned on the left or right for each workplace.

Accessories for electrical connection (Schuko power socket) and CPU holder with retaining strap.