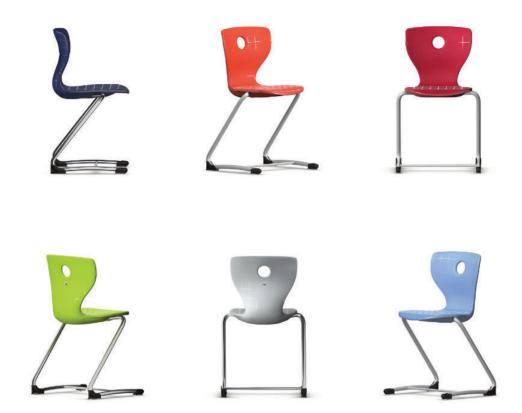

## PantoSwing-LuPo Forward-flexing cantilever chair – the ergonomic seating solution.

Frame made from bent, powder-coated or chrome-plated round steel tubing. For sizes 4-7 with extra sturdy cross-strut between the skids.

Students' chair in fixed height or height-adjustable in accordance with DIN EN 1729.

Seat shell of double-walled textured polypropylene (LuPo) for comfortable sitting with air-cushion effect.

Concealed seat attachments and grip hole. Comfort model for sizes 5 and 6 with large seat shell.

Equipment and options. Glide elements for hard or soft floors or dual-component multipurpose glide elements or, optionally, interchangeable glides with replaceable glide elements. Optionally available with table edge protection for piggy-back chair stacking.