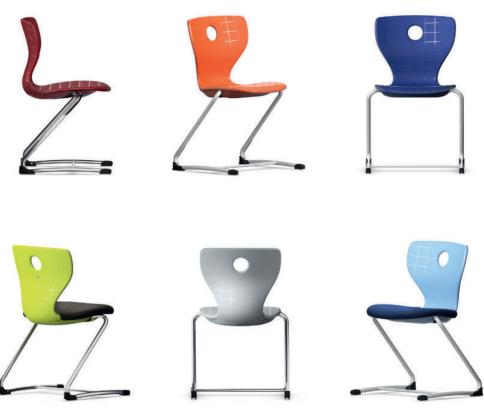

## PantoSwing-LuPo Forward-flexing cantilever chair for lecturer, tutor or teacher.

Seat shell made from double-walled, structured polypropylene (LuPo) for comfortable seating with air cushion effect. With covered seat fixing and grip hole. Optionally available with upholstered seat consisting of plastic core with taut fabric cover.

Equipment and options. Glide elements for hard or soft floors or dual-component multipurpose glide elements or, optionally, interchangeable glides with replaceable glide elements. Optionally available with table edge protection for piggy-back chair stacking.

The following material groups are available to choose from: Frame made of steel tube: M1,(chrome-plated); Seat and backrest: C1; Fabric cover: S51,52,73,74,78,79,80.

|                 | Upholstery:<br>Seat %" | Optionally with table-edge protection<br>for piggy-back chair mounting. |                |                |
|-----------------|------------------------|-------------------------------------------------------------------------|----------------|----------------|
| PantoSwing-LuPo |                        |                                                                         | 31400          | 31479          |
|                 | Seat w∙h∙d             |                                                                         | 17.181/8.19    | 173/4.187/8.19 |
|                 | Total w·h·d            |                                                                         | 203/4:32:197/8 |                |
|                 | Seat shell             |                                                                         | L              |                |