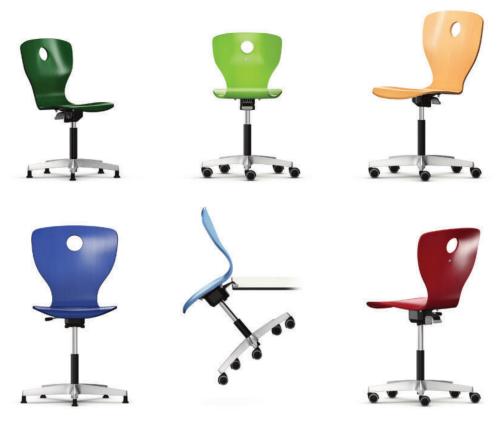

## PantoMove-VF Star-foot chair – the ergonomic seating solution.

**Frame** consisting of an aluminum star-foot and plastic-covered gas spring mechanism. Available as Fixed model with non-adjustable seat height or height-adjustable Lift model.

Students' chair in fixed height or height-adjustable in accordance with DIN EN 1729.

Seat shell made from beech plywood with anti-slip paint, visible seat fixing and grip hole.

Equipment and options: Glide elements or castors for hard and soft floors or 2C universal glide elements.

Optionally available with foot ring or with particularly easy-to-use 3D rocker mechanism. With piggyback hook for chair suspension on tabletops.

The following material groups are available to choose from: Frame made of steel tube: M1; Seat and backrest: H1.