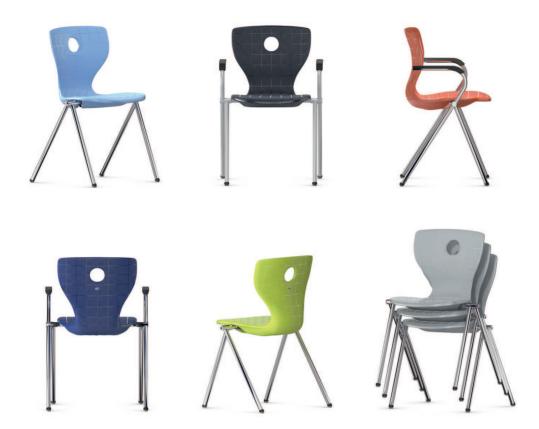

## PantoFour-LuPo Four-legged chair, also suitable for seating in halls.

Frame of welded, powder-coated or chrome-plated round steel tube. Chairs and armchairs are available. Seat shell of double-walled textured polypropylene (LuPo) for comfortable sitting with air-cushion effect. The shell is manufactured with concealed seat attachments.

**Features and options.** Glides for hard or soft floors. For maximum number stackable (ST) with or without stacking wagon see table. When using linking (RV), all models can be combined.

Accessories. Stacking cart model 31199 for 1 stack of chairs with place (31148) or row numbering (31149). The following material groups are available to choose from: Frame made of steel tube: M1,(chrome-plated); Seat and backrest: C1.

| PantoFour | LuPo      |                   | 31201                     | 31204                              |  |
|-----------|-----------|-------------------|---------------------------|------------------------------------|--|
|           | LuPo (RV) |                   | 31211                     | 31214                              |  |
|           |           | Seat w·h·d        | 17·181/8·165/8            | 17·18¹/s·16⁵/s                     |  |
|           |           | Total w·h·d / w·d | 211/2:323/8:187/8         | 211/2:323/8:187/8                  |  |
|           |           | Armrest h         |                           | 251/4                              |  |
|           |           | ST (with wagen)   | 4 (10)                    | 4 (10)                             |  |
|           |           | RV spacing        | 22                        | 22                                 |  |
|           |           | Accessories       | Place- 31148 / raw number | Place- 31148 / raw numbering 31149 |  |