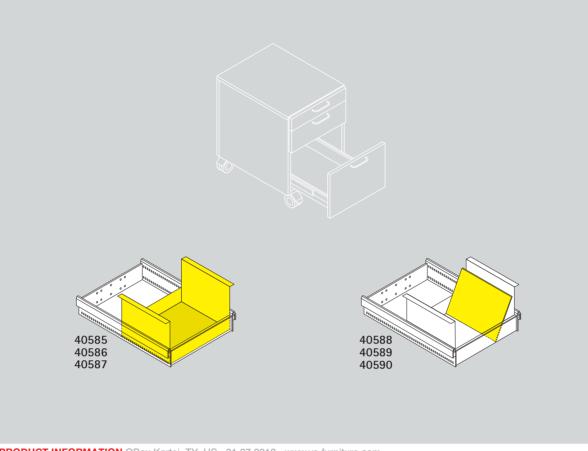

## OfficeBox Storage/filing accessories for 3 to 6 HE, card index system.

There is a choice of card boxes with integrated rows of holes in the sides to accept swivel supports for formats DINA4q, A5q and A6q (q=across, h=high) which correspond in width to the clear inside dimension of pedestal drawers.

The card boxes and swivel supports are made of sheet steel.

| OfficeBox |     | 40  | 585              | 40586   | 40587      | 40588          | 40589     | 40590  |
|-----------|-----|-----|------------------|---------|------------|----------------|-----------|--------|
|           | w∙d | 13¾ | 121/2            | 133/4-9 | 133/4.65/8 | 117/8-81/4     | 83/8.57/8 | 7.41/8 |
|           | DIN |     | A4q              | A5q     | A6q        | A4q            | A5q       | A6q    |
|           | HE  |     | ≥6               | ≥4      | ≥3         | ≥6             | ≥4        | ≥3     |
|           |     |     | Card box inserts |         |            | Swing dividers |           |        |