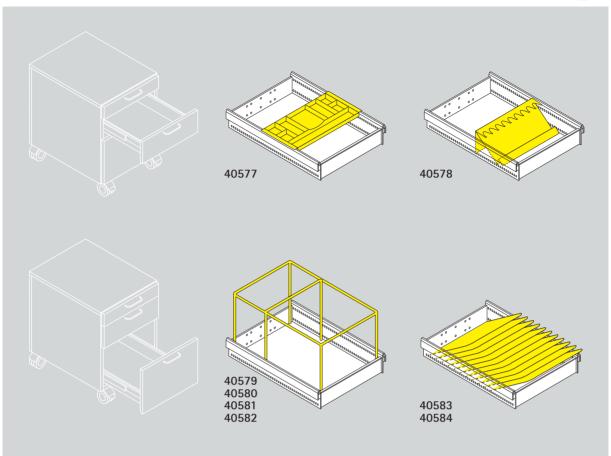

## Office filing accessories for 2 to 6 HE drawers.

There is a choice of plastic material tray as well as steel-sheet stamp holder. Furthermore there are suspension filing frames and stationery racks each of steel wire.

| OfficeBox | w body 17           | 40577         | 40578        | 40579                    | 40580       |             |                   | 40583       | 40584       |
|-----------|---------------------|---------------|--------------|--------------------------|-------------|-------------|-------------------|-------------|-------------|
|           | w body 13 Half-Size |               |              |                          |             | 40581       | 40582             |             |             |
|           | w·d                 | 135/8-91/8    | 13-41/2      | 275/8-153/4              | 193/4-153/4 | 275/8-117/8 | 193/4-117/8       | 127/8·263/4 | 127/8-191/8 |
|           | HE                  | ≥2            |              | ≥6                       |             |             |                   | ≥3          |             |
|           |                     | Material tray | Stamp holder | Plug-in suspension frame |             |             | Form storage file |             |             |