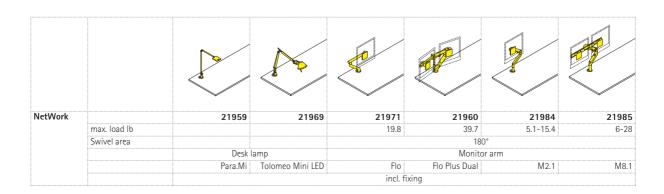

## NetWork Accessories for electrification: Para.Mi, Tolomeo, Flo, Flo Plus Dual, M2.1, M8.1.

Para.Mi LED: Desk lamp, aluminum white or black. Tolomeo Mini LED: Desk lamp, aluminum-anodized.

Flo: Monitor bracket for mounting to cable outlets with aluminum insert. Can be moved in 3 dimensions without gas-filled spring. With integrated cable management in the monitor arm and VESA connection 75/100. In white, black and silver.

Flo Plus Duo: Monitor bracket like model Flo but for two parallel-mounted monitors (max. 2 x 24"). In white. M2.1: Monitor bracket for mounting to cable outlets with aluminum insert. Can be moved in 3 dimensions without gas-filled spring. With integrated cable management in the monitor arm. Polished aluminum or in black with ball joint and VESA connection 75/100.

M8.1: Monitor bracket like model M2.1 but for two parallel-mounted monitors (max. 2 x 27").