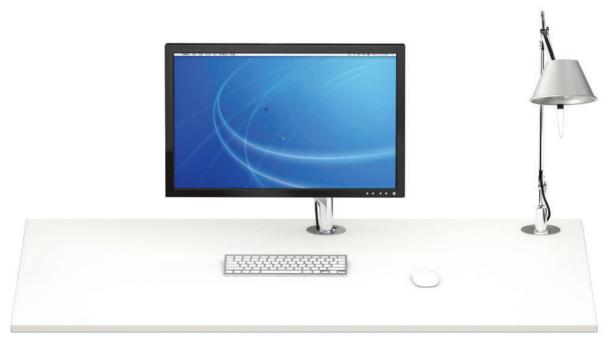

## NetWork Accessories for electrification: Para.Mi, Tolomeo, Flo, Flo Plus Dual, M2.1, M8.1.

Para.Mi LED: Desk lamp, aluminum white or black. Tolomeo Mini LED: Desk lamp, aluminum-anodized.

Flo: Monitor bracket for mounting to cable outlets with aluminum insert. Can be moved in 3 dimensions without gas-filled spring. With integrated cable management in the monitor arm and VESA connection 75/100. In white, black and silver.