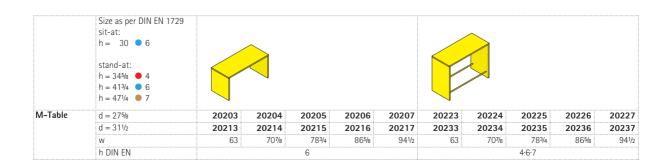

## M-Table Side table in standing and sitting heights.

Construction consisting of two side elements, a seat plate and a stable, centrally-positioned double cross beam, each made of CPL or veneer-coated chipboard. Additional steel connecting fittings for increased stability. Both side pieces with glide elements

Tables in one seating height and 3 stand-at heights in accordance with DIN EN 1729.

Installation. For use in corridors, auditoriums, or in rooms with high safety requirements – also with floor fixing. The following material groups are available to choose from: Chipboard with laminate: L4; Top veneered: F1. Further products on this page: PantoMove-VF.