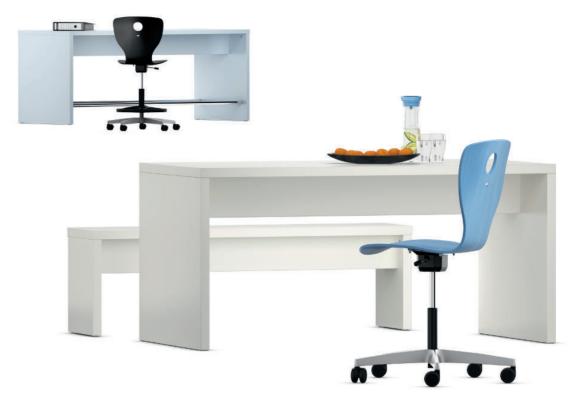

## M-Table Side table in standing and sitting heights.

Construction consisting of two side elements, a seat plate and a stable, centrally-positioned double cross beam, each made of CPL or veneer-coated chipboard. Additional steel connecting fittings for increased stability. Both side pieces with glide elements

Tables in one seating height and 3 stand-at heights in accordance with DIN EN 1729.

Installation. For use in corridors, auditoriums, or in rooms with high safety requirements – also with floor fixing. The following material groups are available to choose from: Chipboard with laminate: L4; Top veneered: F1. Further products on this page: PantoMove-VF.