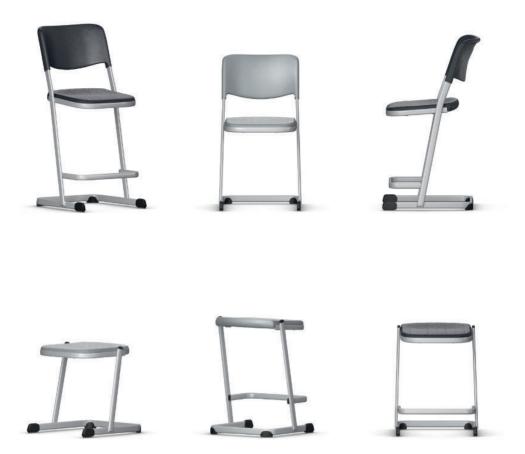

## LuPoStool Skid stool.

Frame made from welded U-shaped skid and seat supports made from chromium-plated or powder-coated oval steel tubing. Piggy-back design for suspension from table top. Small model without foot support, medium and large model with foot support.

Chair sizes for raised seating in 3 fixed heights in accordance with DIN EN 1729.

Seat made from double-walled, structured polypropylene for comfortable seating with air cushion effect. Equipment and options. Glide elements for hard and soft floors or 2C universal glide elements. See table for maximum stacking capacity.

The following material groups are available to choose from: Frame made of steel tube: M1,(chrome-plated); Seat and backrest: C(black grey RAL 7021, dolphin grey).

|           |                                    |   |             |       |    | 身     |       |    |
|-----------|------------------------------------|---|-------------|-------|----|-------|-------|----|
| LuPoStool |                                    |   | 03428 03429 |       |    |       |       |    |
|           | Distance of seat to floor          | 1 | 181/8       | 221/8 | 24 | 181/8 | 221/8 | 24 |
|           | Distance of seat to foot support h |   |             | 153/4 |    |       | 153/4 |    |
|           | Stacking height                    |   | 6           | 2     | 3  | 6     | 2     | 3  |
|           | Seat w                             |   | 14%         |       |    |       |       |    |