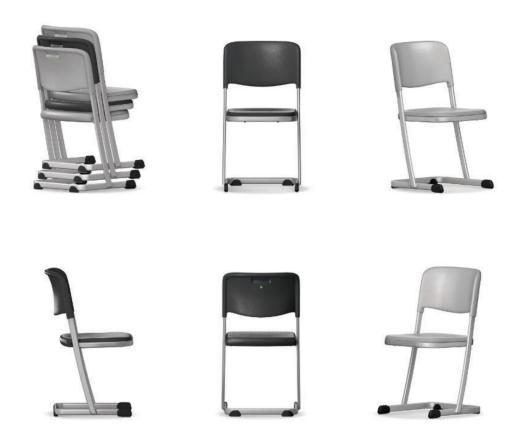

## LuPoGlide Skid-chair.

Frame of welded U-shaped skid and seat support, of powder-coated oval steel tube. Pickapack fitting for storage on table top. Model XL with extra wide seat.

Students' chairs in 6 fixed sizes in accordance with DIN EN 1729.

Seat and backrest of double-walled textured polypropylene for comfortable sitting with air-cushion effect. Back with grip.

Features and options. Glides for hard and soft floors or universal glides (2K). For maximum number stackable (ST) see table.

Accessories. Stacking wagon Model 3414 for 2 stacks and stacking trolley Model 3415 for 1 stack of chairs sizes 5/6.

The following material groups are available to choose from: Frame made of steel tube: M1,(chrome-plated); Seat and backrest: C(black grey RAL 7021, dolphin grey).