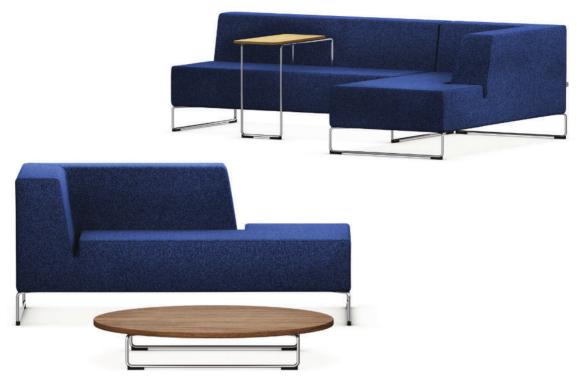

## Series Lounge Occasional tables.

**Individual tables** consisting of a table top with two skids of chrome-plated round tubular steel bars with plastic or felt glide elements.

Table top of melamine-resin- or veneer-coated chipboard with glued-on plastic or wooden edge and edged corners. The following material groups are available to choose from: Frame made of steel tube: M(chrome-plated); Top made of chipboard with plastic/beech edge:: L3; Top veneered: F1.

| Series Lounge |         | 20106       | 20100       | 20102    | 20101 | 20114   |
|---------------|---------|-------------|-------------|----------|-------|---------|
|               | w·d / ø | 235/8-235/8 | 311/2·311/2 | 63:311/2 | 433/8 | 25%·11% |
|               | h       | 71/2(127/8) |             |          |       | 25(26%) |