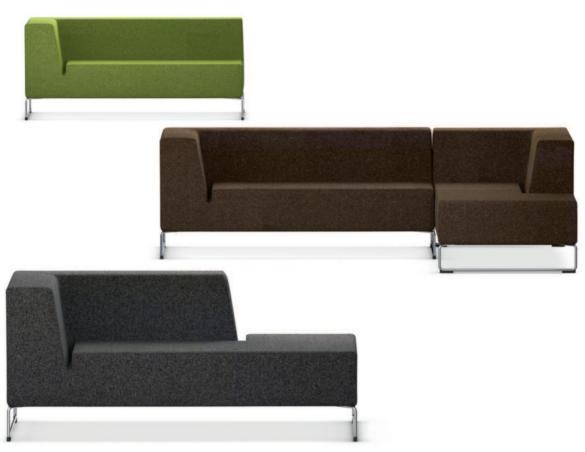

## Serie Lounge Chaise longue and corner elements LowBack.

**Range of upholstered elements** with corner elements and chaise longue - based on the use of cubic elements with low backrest. With functional gap between the seating surface and backrest for the insertion of variable-position armrests.

**Design** consisting of a stable, wood-based body with foam cushioning and cotton wool fleece lining. **Frame** made from chrome-plated circular steel brackets with two seating heights with plastic, felt or dualcomponent universal glide elements and height adjustment.

Combination. Individual elements can be combined to form seating landscapes as required.

The following material groups are available to choose from: Frame made of steel: M(chrome-plated); Fabric cover: S46,51,74,78,79,80.