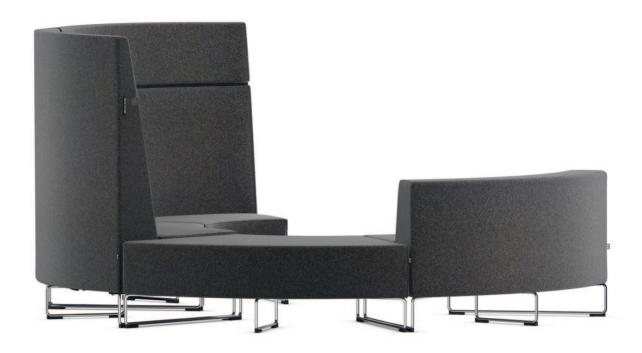

## Serie Lounge Curved seating elements NoBack, LowBack and HiBack.

Range of upholstered furniture including stool, bench, armchair and sofa elements – based on the use of curved 60° or 90° elements with low, high or no backrest. With functional gap between the seating surface and backrest for the insertion of variable-position armrests.

Design consisting of a stable, wood-based body with foam cushioning and cotton wool fleece lining. Frame made from chrome-plated circular steel brackets with two seating heights with plastic, felt or dual-component universal glide elements and height adjustment.

**Combination.** Individual elements can be combined to form seating landscapes as required.

The following material groups are available to choose from: Frame made of steel: M(chrome-plated); Fabric cover: S46,51,74,78,79,80.