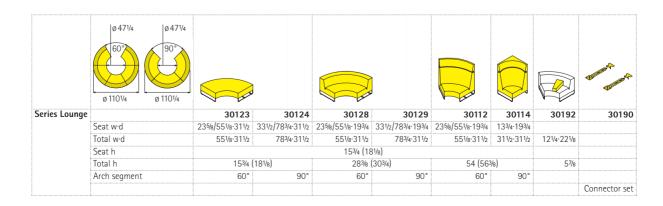

## Serie Lounge Curved seating elements NoBack, LowBack and HiBack.

Range of upholstered furniture including stool, bench, armchair and sofa elements – based on the use of curved 60° or 90° elements with low, high or no backrest. With functional gap between the seating surface and backrest for the insertion of variable-position armrests.

Design consisting of a stable, wood-based body with foam cushioning and cotton wool fleece lining. Frame made from chrome-plated circular steel brackets with two seating heights with plastic, felt or dual-component universal glide elements and height adjustment.

**Combination.** Individual elements can be combined to form seating landscapes as required.

The following material groups are available to choose from: Frame made of steel: M(chrome-plated); Fabric cover: S46,51,74,78,79,80.