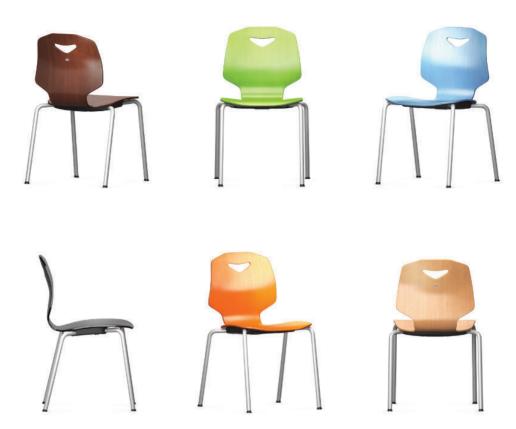

## JUMPER Ply Four Four-legged chair for students.

Frame made from curved, powder-coated or chromium-plated circular steel tube. The chair is stackable (see table). Students' chairs in 6 fixed sizes in accordance with DIN EN 1729.

Seat shell made from beech plywood (Ply) with anti-slip paint, concealed seat fixing and grip hole.

Equipment and options. Glide elements for hard and soft floors or 2C universal glide elements.

The following material groups are available to choose from: Frame made of steel tube: M1,(chrome-plated); Seat and backrest: H3.