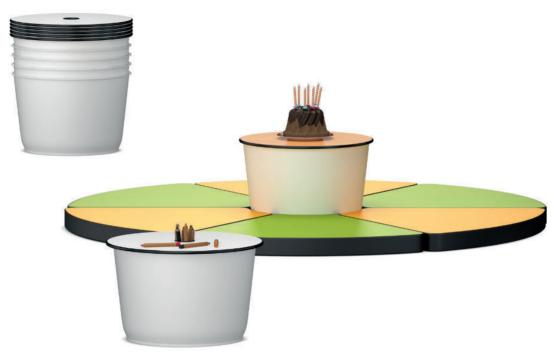

## Drum

## Occasional-element with integrated storage space. FloorFriends for floor-level learning.

Body made from deep-drawn, conical ABS plastic. The body is stackable.

Top made from CDF fibre board. The top can be removed to access the storage space and is equipped with a groove to protect it against slipping. The storage space can accommodate back casters (09379), carpets (09440) or upholstery mats (09445).

Equipment: Optionally available with a black polypropylene pen insert in the top.

The following material groups are available to choose from: Body made of plastic: C(white, black grey RAL 7021); Top made of CDF: L4.