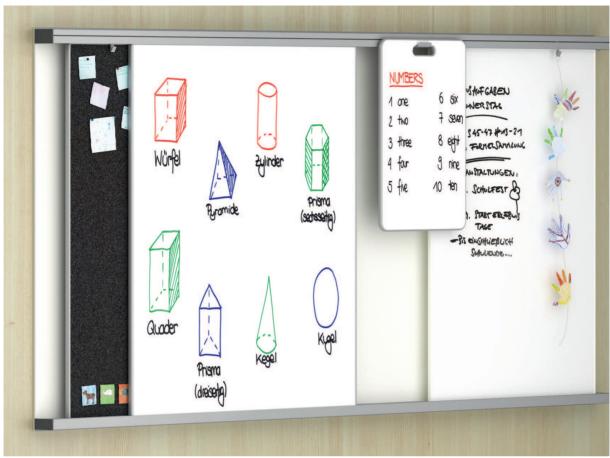

## FlexiPanel for wall or cabinet mounting Media rail with two board levels.

**Mounting** on walls or Serie 800 special add-on cabinets. When wall-mounted, it is possible to compensate for slight wall unevenness.

System consisting of two aluminium profiles positioned above one another, equipped as standard with a hook strip and optionally with an integrated picture clamping strip. Lightweight boards can easily be inserted in and removed from the two-part profiled rail or can be slid in front of or behind one another. As an option, a wall-mounted, writable base surface made from enamel steel can be inserted at the back (level 0). The end of the profile is closed with a tight-fitting plastic cap.

**Boards** can be used on both sides and are equipped with a fabric lining that is suitable for pins, an enamel steel surface with different rulings or a laminate coating. The wood-fibre board is equipped all-round with a moulded, shock-resistant polyurethane edge.