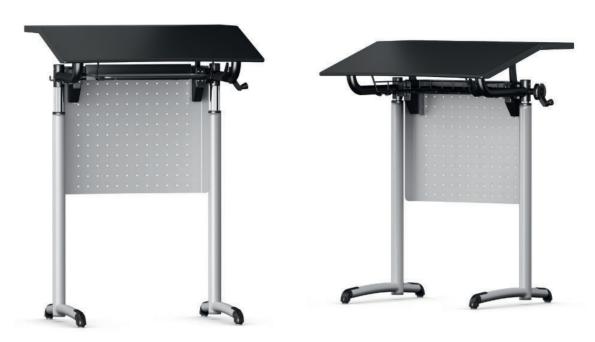

## ErgoLine Stand-at table.

Frame of powder-coated steel tube with offset cantilever legs (C-shape) on steel skids with plastic kicking protection. All steel tubes in round profile.

Frame features. Continuous height adjustment with winding handle.

Table top of MDF (medium-density fibre board), black. Top with a 5 mm projecting stop edge.

Top features. Working surface continuously-adjustable in inclination (0° to 16°) by maintenance-free mechanism, releasable from user side, with storage shelf that is always horizontal.