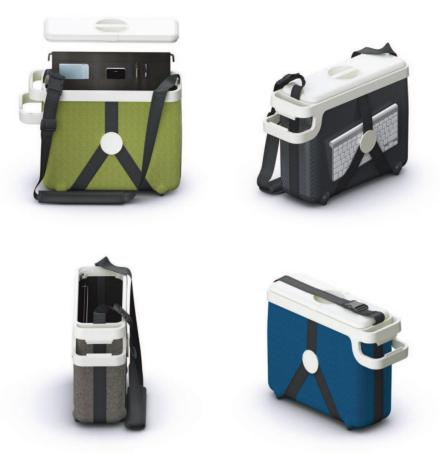

## eddy toolbag.

**Toolbag** providing a mobile, personal storage space. eddy can be worn over the shoulder using an adjustable shoulder strap or can be carried by hand.

**Consisting** of a robust plastic frame, a body made from a tough composite material and a felt or textile surface. Thanks to its suspension system, eddy can be docked to table tops or frames when it is not being used to carry tools. Thanks to the easy-to-swap clamp elements, it can be used with table top thicknesses of 13 to 25 mm. Externally it is equipped with an all-round elastic strap designed to hold documents, magazines or even a PC keyboard. The maximum permitted load is 5 kg.

Accessories: Optionally available with cover, clip for suspended files, internal bag, internal laptop bag, shoulder padding and personal label. Of the three possible internal inserts, two can be used at the same time. The internal laptop bag has space for laptops up to 15-inch. Corresponding Series 800 storage cabinets are also available for eddy.