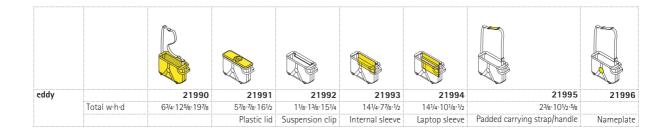

Accessories: Optionally available with cover, clip for suspended files, internal bag, internal laptop bag, shoulder padding and personal label. Of the three possible internal inserts, two can be used at the same time. The internal laptop bag has space for laptops up to 15-inch. Corresponding Series 800 storage cabinets are also available for eddy.