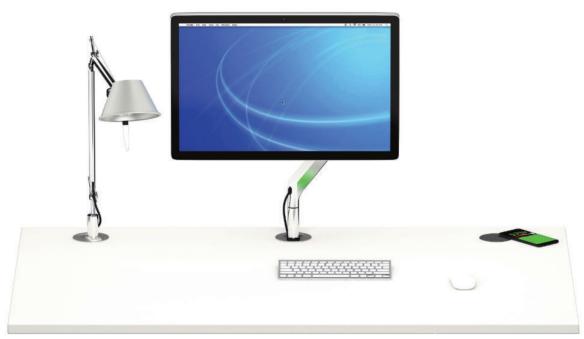

Para.Mi LED: Continuously dimmable desk lamp in white or black aluminium.

Tolomeo Mini LED: Anodized aluminium desk lamp.

Wireless charging module. Wireless charging module that can be integrated in the cable outlet flush with the desktop for the wireless charging of smartphones.