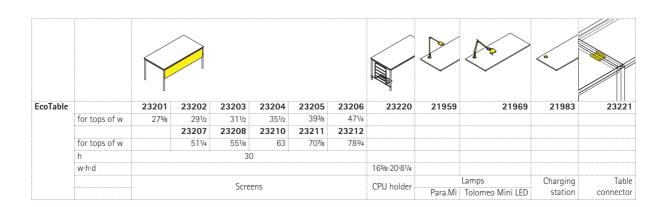

## EcoTable-Q, EcoTable-R Accessories.

Screens made from melamine resin-coated or veneered 19-mm chipboard with glued plastic or solid wood edge. CPU holder: Constructed from curved, welded steel wire with black epoxy-resin powder coating, for installation between the table legs.

Para.Mi LED: Continuously dimmable desk lamp in white or black aluminium.

Tolomeo Mini LED: Anodized aluminium desk lamp.

Wireless charging module. Wireless charging module that can be integrated in the cable outlet flush with the desktop for the wireless charging of smartphones.

Table connector with 4 screws for attachment to the table frames.

The following material groups are available to choose from: Cover made of chipboard: L4; Screen veneered: F4.