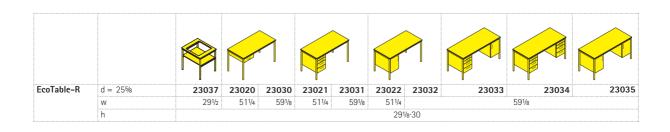

## EcoTable-R Lecturer's and teacher's table with round tubular legs.

Frame consisting of an all-round rectangular steel edging with welded-on table legs made from round tubular steel, powder-coated with coloured epoxy resin. Table with leveling screws, glides for hard or soft floors, or 2-component universal glides.

Table heights of 74 and 76 cm, the latter in compliance with DIN EN 1729.

**Table top** made from laminated chipboard with plastic edge or highly rigid molded PUR edge. In some cases also with rigid CDF fiberboard.

**Equipped** on the left, right or on both sides with a substructure with drawers or cabinet door. Optionally with panels.

The following material groups are available to choose from: Frame made of steel: M1; Top made of chipboard: L3; CDF-fibreboard: L4; Chipboard with laminate: L9.