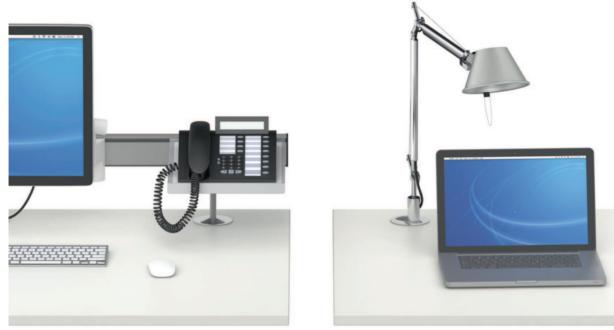

## AddPlus Telephone, lamp and monitor holder.

Telephone holder of bent steel sheet with a plastic surface.

Writing desk lamp, Tolomeo Mini LED, anodised aluminium.

Monitor holder with a double-jointed arm to accept flat data displays with VESA adapter.

Note. These models can be positioned anywhere over the entire length of the AddPlus functional rail.

Areas of application. AddPlus can be used on Series 901 and Network systems.

| AddPlus |              | 21           | 112 21969        | 21970        |  |
|---------|--------------|--------------|------------------|--------------|--|
|         | max. load lb |              |                  | 19,8         |  |
|         | Swivel area  |              |                  | 180°         |  |
|         |              | Telephone ho | der Desk lamp    | Monitor arm  |  |
|         |              |              | incl.            | incl. fixing |  |
|         |              |              | Tolomeo Mini LED |              |  |