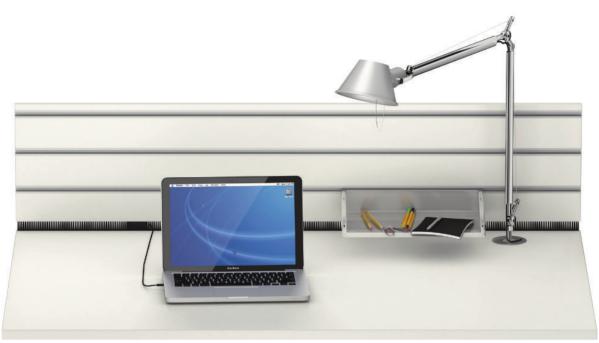

## AddBasic Functional panel.

**Construction.** Made of chipboard laminated with melamine-resin sheet with plastic edges and 3 integrated functional profiles to accept organisational accessories on the user side. The functional panel is attached to the table cross-member. The space between panel and table top is filled with a brush through which cables can be pushed.

Applications. AddBasic can be used on Series 901 tables, which, however, must have a long straight edge. (rectangular, wedge-shaped and sinusoidal).

The following material groups are available to choose from: Cover made of chipboard: L1,4,6.